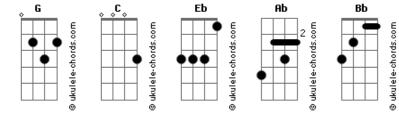

## LiL PEEP - Better Off [Dying]

Tom: G

Fb C Chains on shining, you can see me riding G Ab Cocaine lined up, secrets that I'm hidin' Fb You don't wanna find out, better off lying Ab You don't wanna cry now, better off dying С Fb Chains on shining, you can see me riding Cocaine lined up, secrets that I'm hidin' Eb You don't wanna find out, better off lying Bb Ab You don't wanna cry now, better off dying Fb Baby, I'ma dive in, I don't put the time in Ab Even if I try hard, I ain't gonna make it С Eb Ab Bh We ain't gonna make it, we ain't gonna make it Eb Baby, I'ma dive in, I don't put the time in G Ab Even if I try hard, I ain't gonna make it Bb C Eb Ab We ain't gonna make it, we ain't gonna make it C Eb I ain't gonna make it G Ab But, I love it when you fake, yeah Got her little heart in my hand Ab Bb And I don't wanna break it

## I ain't gonna make it Ab G But, I love it when you fake, yeah C Fh Got her little heart in my hand Ab Bb And I don't wanna break it Fb Chains on shining, you can see me riding G Ab Cocaine lined up, secrets that I'm hidin' Fb You don't wanna find out, better off lying Ab You don't wanna cry now, better off dying C Fb Chains on shining, you can see me riding Cocaine lined up, secrets that I'm hidin' Eb You don't wanna find out, better off lying Ab Bb You don't wanna cry now, better off dying Baby, I'ma dive in, I don't put the time in G Ab Even if I try hard, I ain't gonna make it C Eb Ab Ab Bb We ain't gonna make it, we ain't gonna make it C Eb I ain't gonna make it G Ab But, I love it when you fake, yeah C Fb Got her little heart in my hand Ab Bb And I don't wanna break it

## Acordes