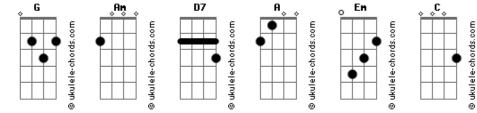

## Lily & Madeleine - You Got Out

Tom: G D7 G Intro: G Am D7 You lost the handle while I wrote this Am D7 I can't disconnect the tune G Am My head's not right A Em C D7 Ooh ooh I never speak the truth anymore Em G Am С D7 Α Can't hear a thing except the sound A Em C I'm trying hard to settle down But I can't calm down And all melodies grow old G Am D7 What I wish I was made of G Isn't what I am A Em I let you in but you got out Em C D7 Am But we, we can pretend A Em C A Em C You got out Ooh ooh A Em C You got out G Am So dark that night G Am My head's not right D7 You sang into that telephone D7 D7 Am I never speak the truth anymore G That song is something I can't lose G A D7 G Am So dark that night And all melodies grow old