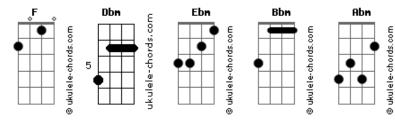

## Linkin Park - Up From The Bottom

tom: Circling around a drain Intro: F Dbm Ebm Bbm As I realize that there's no one else to blame [Primeira Parte] [Refrão] Inside, it feels like I've been barely breathing F Abm Fbm Feels like air is running out You keep me waiting down here, so far below Inside, I'm stuck here staring at a ceiling (ceiling) Dbm Ebm Abm Bbm You put up to keep me down, down, down, down, down Staring up from the bottom, up from the bottom Ebm Abm F [Pré-Refrão] I try escaping, but there's nowhere to go E Dbm Abm Ebm Staring up from the bottom, up from the bottom [Terceira Parte] [Ponte - Rap] Everybody out, that devil is coming Poison on his lips and his words mean nothing Cold like a mountaintop, father never loved him Waking up without a name Open up my eyes knowing nothing is the same (same) Mama said he's bad enough times that it sunk in Circling around a drain Everybody out, that devil is coming As I realize that there's no one else to blame Promise you the world, but he's always bluffing Before you even know, it's a trap you're stuck in [Refrão] He's gone like a ghost, already off running ( Dbm Ebm F Abm ) F Abm Ebm (Dbm Ebm F Abm Bbm) You keep me waiting down here, so far below Ebm Dbm Bbm Abm Staring up from the bottom, up from the bottom [Refrão] Abm Ebm F You keep me waiting down here, so far below I try escaping, but there's nowhere to go Staring up from the bottom, up from the bottom Dbm Abm Ebm Staring up from the bottom, up from the bottom Abm Ebm F I try escaping, but there's nowhere to go [Interludio] F Dbm Ebm Bbm Abm Ebm Dbm Bbm Staring up from the bottom, gotta get out of here [Segunda Parte] Dbm Abm Ebm Up from the bottom, gotta get out of here