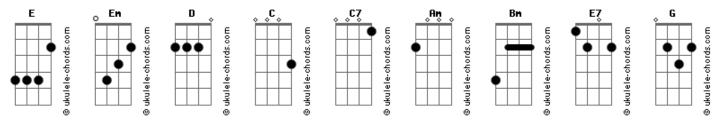

## **Lionel Richie - Lady**

```
Tom: E
                                                              00H.... Forever let me wake to see you each
                                                                                        C7
                                                              And every morning! Let me hear you whisper softly.. in my
Lady. I'm you knight in shining armor and 1 love you {\color{red}C}
                                                              In my eyes I see no one else but you
You have made \mbox{ me what I and I am yours}
                                                              C7 Bm
                                                              There's no other love like our love
My love,-,there's so many ways I want to say I love you {\color{red}C7}\phantom{}
                                                              Am Bm D
And, oh yes, I'll always want you near me
C7 Bm E E
I've waited for you so long.... oooo
You have gone and made me such a fool
                                                              C7 D G D Em Em
                                                      D E7 Lardy! Your love's the only love I need
           E E
I'm so, lost in your love
                               And oh girl .... we belong
                                                                   C7 D G D Em Em
                                                              And beside.. me is where want you to be, ooo... C7 D G D 'Em Em
together
C7 Bm
                                                              'Cause, my love, my love, there's something I want you to know

C7 Bm Am C

You're the love of my life! of mv life.
Won't you believe in my song?
                                                                                            of my life,
Lady, for so many years I thought I'd never find you
                                                              You're the love of my life!
                                                                    the LOVE L
Em C D
      C7
                D
                                                                                            EE
                                      Em Em
You have come into my life And.. made me wholw,
                                                              You're my lady,
                                                                                   You're my lady
                   C7
```