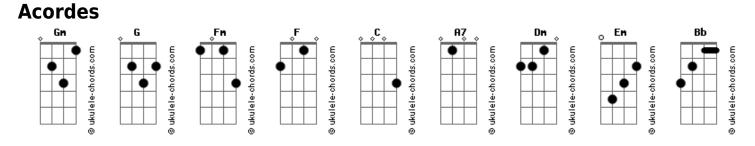

## **Lionel Richie - Truly**

| Tom: F                               | Dm Dm<br>And I, as long as I live,             |
|--------------------------------------|------------------------------------------------|
| C G                                  | Dm                                             |
| Girl, tell me only this              | I'll give you all the joy                      |
| Gm A7Sus4 A7                         |                                                |
| that I have your heart for always    | my heart and soul can give                     |
| Dm Dm                                | ing fieure and soure can give                  |
| and you want me by your side         | F Em                                           |
| Dm                                   | Let me hold you                                |
| whispering the words                 | F Em                                           |
| CG                                   | I need to have you near me                     |
| I'll always love you.                | F Em                                           |
|                                      | And I feel with you in my arms                 |
| F Em                                 | Dm G G                                         |
| And forever,                         | This love will last forever                    |
| F Em                                 |                                                |
| I will be your lover                 | C Gm Bb F G7Sus4                               |
| F Em                                 | Because I'm truly truly in love with you, girl |
| And I know if you really care        |                                                |
| Dm G G G2 G                          | I'm truly head over heels with your love       |
| I will always be there               |                                                |
|                                      | I need you and with your love, I'm free        |
| C G                                  |                                                |
| Now I need to tell you this          | C GmBb FCDm Fm C                               |
| Gm A7Sus4 A7                         | and truly you know you're alright with me      |
| There's no other love like your love |                                                |
| A                                    |                                                |