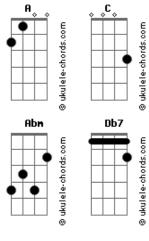

## Lisa Stansfield - The Real Thing

Tom: F F Never mind the stars in the sky **G7** Never mind the when and the why Got a feeling higher than high G7 Dm Em This is the real thing Dm Em A This is the real thing Dm Em No more living in shame Dm Fm And I'm not gonna run or gonna hide away Dm Em No more telling all those lies Dm Em A It's been too long Dm Em No more living in chains Em Dm No, I don't give a damn whet the people say Dm Fm There's no use holding back desire Dm Em We've burnt our fingers now lets jump into the flames (Chorus) Fm Never mind the stars in the sky Gm Never mind the when and the why Fm Got a feeling higher than high This is the real thing Fm Never mind the rain and the storm Gm We'll keep each other warm Fm We got something stronger than strong Gm C This is the real thing