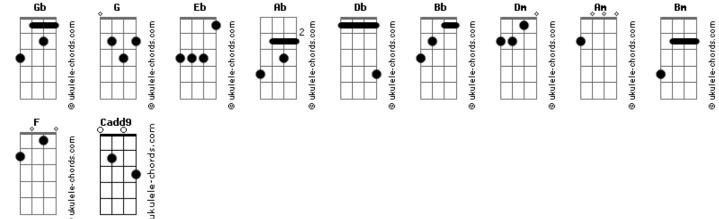

## Littlxlionce - Cherry (Heart-shaped Girl)

Cadd9 She's my cherry heart-shaped girl tom: Gb (forma dos acordes no tom de G ) Cadd9 G Afinação: Eb Ab Db Gb Bb Eb With her ruby heart-shaped ring [Intro] Cadd9 G She don't know where she belongs Parte 1 de 2 Am Bm But I think she belongs with me Cadd9 Parte 2 de 2 She's my cherry heart-shaped girl Cadd9 G With her ruby heart-shaped ring Cadd9 [Primeira Parte] I could stare her all day long Am Bm Cadd9 That's why I dance and sing Don't you know [Solo] Cadd9 G Cadd9 G G When the love of your life Dm F G Dm Am Bm Cadd9 F G Dm Am Cadd9 G Cadd9 G Cadd9 G Cadd9 Dm F G Come across G And she stabs a knife Dm Am Bm G Dm At your heart Parte 1 de 7 Bring memories Am When you're sixteen Dm Am Parte 2 de 7 Days of a future past Where you are meant to be Parte 3 de 7 [Refrão] Cadd9 She's my cherry heart-shaped girl Parte 4 de 7 Cadd9 G With her ruby heart-shaped ring Cadd9 G She don't know where she belongs Parte 5 de 7 Am Bm But I think she belongs with me Cadd9 Parte 6 de 7 She's my cherry heart-shaped girl Cadd9 G With her ruby heart-shaped ring Cadd9 Parte 3 de 7 G I could stare her all day long Am Bm That's why I dance and sing Parte 7 de 7 [Segunda Parte] Cadd9 Don't you know [Ponte] That you've always been wanting Cadd9 She's so fucking annoying Cadd9 Her to love G And don't stop calling G And a kiss of goodbye Dm She likes turkey sandwich Dm F To store And make things betwixt Deep in the road G Tuna's nest Am Of your decline Cadd9 And gratinado Dm Once the toad Dm She is the best Am Now the castle's princess F G That's why it is so hard to don't love her Is thyne [Refrão] [Refrão] Cadd9 G