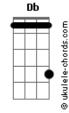

## **Löic Nottet - Go To Sleep**

```
m [Intro] Db Ab F#M7 Ab7 Db
My darling, trust in me
    Fm
And we will make a wish
     Gb Ab
My darling, don't be scared
  Fm
From nightmares I'll be there
    Ebm Ab
So please honey
   Fm
Let your dreams set you free
 Ebm Ab
Honey please don't speak
      Db
You'll be safe
       Bbm Ab
Don't you worry babe so go to sleep
Ab7 Bbm Ab
And save your tears
Db Fm B
                     Bbm Ab
I know the dreamer last within
           Db
Let's wish to fly
Ab Bbm Ab Gb
Just you and I
               Fm
 Ab Db
So close your eyes to stop your cries Ab Db
Baby go to sleep
                Bbm
```