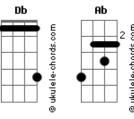

## **Löic Nottet - Go To Sleep**

```
m [Intro] Db Ab F#M7 Ab7 Db
My darling, trust in me
    Fm
And we will make a wish
     Gb Ab
My darling, don't be scared
  Fm
From nightmares I'll be there
    Ebm Ab
So please honey
   Fm
Let your dreams set you free
 Ebm Ab
Honey please don't speak
      Db
You'll be safe
       Bbm Ab
Don't you worry babe so go to sleep
Ab7 Bbm Ab
And save your tears
Db Fm B
                     Bbm Ab
I know the dreamer last within
           Db
Let's wish to fly
Ab Bbm Ab Gb
Just you and I
               Fm
 Ab Db
So close your eyes to stop your cries Ab Db
Baby go to sleep
                Bbm
```

```
Oh oh baby, go to sleep
Ab Gb Db
Oh oh baby, go to sleep
      F#M7
My sweetheart, my true love Fm
Fly through the night
        Bbm
Let her shine
 Gb
Oh, my sweetheart, my true love Fm F7
It's time to sail through all the land
  Ebm Ab
So please don't speak
       Db
You'll be safe
         Bbm Ab
Don't you worry babe so go to sleep
Ab7
Bbm
And save your tears
Ab Db Fm Bbm Ab
I know the dreamer last within
Lets wish to fly
Ab Bbm Ab Gb
Just you and I
Ab Db Fm
So close your eyes to stop your cries
Ab Db
Baby go to sleep
Oh oh baby, go to sleep
Ab Gb Db
Oh oh baby, go to sleep
```