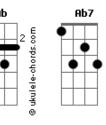

## **Löic Nottet - Go To Sleep**

```
m [Intro] Db Ab F#M7 Ab7 Db
My darling, trust in me
    Fm
And we will make a wish
     Gb Ab
My darling, don't be scared
  Fm
From nightmares I'll be there
    Ebm Ab
So please honey
   Fm
Let your dreams set you free
 Ebm Ab
Honey please don't speak
      Db
You'll be safe
       Bbm Ab
Don't you worry babe so go to sleep
Ab7 Bbm Ab
And save your tears
Db Fm B
                     Bbm Ab
I know the dreamer last within
           Db
Let's wish to fly
Ab Bbm Ab Gb
Just you and I
               Fm
 Ab Db
So close your eyes to stop your cries Ab Db
Baby go to sleep
                Bbm
```

```
Oh oh baby, go to sleep
Ab Gb Db
Oh oh baby, go to sleep
      F#M7
My sweetheart, my true love Fm
Fly through the night
        Bbm
Let her shine
 Gb
Oh, my sweetheart, my true love Fm F7
It's time to sail through all the land
  Ebm Ab
So please don't speak
       Db
You'll be safe
         Bbm Ab
Don't you worry babe so go to sleep
Ab7
Bbm
And save your tears
Ab Db Fm Bbm Ab
I know the dreamer last within
Lets wish to fly
Ab Bbm Ab Gb
Just you and I
Ab Db Fm
So close your eyes to stop your cries
Ab Db
Baby go to sleep
Oh oh baby, go to sleep
Ab Gb Db
Oh oh baby, go to sleep
```