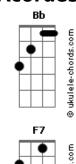

## **Löic Nottet - Go To Sleep**

```
m [Intro] Db Ab F#M7 Ab7 Db
My darling, trust in me
    Fm
And we will make a wish
     Gb Ab
My darling, don't be scared
  Fm
From nightmares I'll be there
    Ebm Ab
So please honey
   Fm
Let your dreams set you free
 Ebm Ab
Honey please don't speak
      Db
You'll be safe
       Bbm Ab
Don't you worry babe so go to sleep
Ab7 Bbm Ab
And save your tears
Db Fm B
                     Bbm Ab
I know the dreamer last within
           Db
Let's wish to fly
Ab Bbm Ab Gb
Just you and I
               Fm
 Ab Db
So close your eyes to stop your cries Ab Db
Baby go to sleep
                Bbm
```