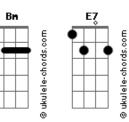

## **Los Retros - Someone To Spend Time With**

```
tom:
          [Primeira Parte]
Bm
   Wake up alone
     E7
   In the morning
With no one at my side
Bm E7
  Could it be
               E7
  I've waited too long
AEAE
Waiting for the lucky one
[Refrão]
            E7
  My sweet heart
     Dbm
Where are you
   Gb7
I need someone to spend my time with E7 A E A E
To give and share all my love
[Segunda Parte]
   Back in bed
     E7
   It's 3AM, with no one at my side
```

```
It gets real cold
    Because these blankets
                 AEAE
Will never warm my heart
[Refrão]
               F7
   My sweet heart
Where are you
 Gb7
                          Bm
I need someone to spend my time with E7 A E A E
To give and share all my love
               E7
   My sweet heart Dbm
Where are you
      Gb7
I need someone to spend my time with % \left( 1\right) =\left( 1\right) \left( 1\right) 
To give and share all my love
Bm E7
My sweet heart
  Dbm
Where are you
  Gb7
I need someone to spend my time with E7 A
To give and share all my love
[Final] E A E
    AEA
```