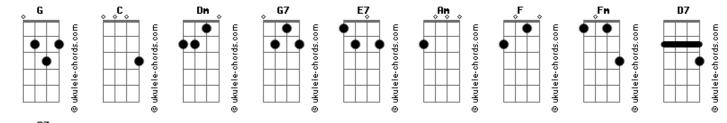

## Tom: C G7/13-Still in peaceful dreams I see the road leads back to you E7 Am F a, Georgia, no peace I find Tom: Dó Maior (<mark>C</mark> ) C Fdim Georgia, Intro: d.: C Edim Dm G7 C Cdim Dm G7 G7/13-С Dm G7 Edim С F Fm С F E7 Am E7 Georgia, Georgia, the whole day through C Edim Dm G7 C Just and old sweet song keeps Georgia on my mind AmDmAmFAmDmAmD7Other arms reach out to me, other eyes smile tenderly Just an old sweet song keeps Georgia on my mind Am F C Cdim Am Gdim Dm G7 Dm G7 G7/13-Georgia on my mind C E7 Am F F Georgia, Georgia, a song of you C Edim Dm Still in peaceful dreams I see the road leads back to you C E7 Am F Fdim F Fdim C E7 Am F Fm C Georgia, Georgia, no peace I find C Edim Dm G7 67 С F. C E7 E7 Α7 Just and old sweet song keeps Georgia on my mind Comes as sweet and clear as moonlight on the pines AmDmAmFAmDmAmD7Other arms reach out to me, other eyes smile tenderly<br/>AmFCCdimAmGdimC Dm GG С F F G Fm CGC Dm G7 Just and old sweet song keeps Georgia on my mind Acordes