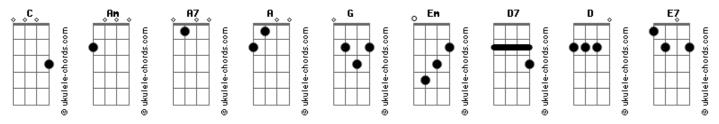

## Lou Rawls - My Buddy

```
Tom: C
                                                                                                                                                                                                                                                                                                                                    My Buddy, my Buddy, Your Buddy misses you
                                                                                                                                                                                                                                                                                                                                   Bridge
                                                                                                                                                                                                                                                                                                                                                         Am G C C Am G
              Intro: C C Am A7 A Am D7-
                                                                                                                                                                                                                                                                                                                                      G
                                                                                                                                                                                                                                                                                                                                    Bud - dies thru all of the gay days
                 Am G C C Am G
                                                                                                                                                                                                                                                                                                                                    Em
                                                                                                                                                                                                                                                                                                                                                                                                           Am Am Am
Life is a book that we study
                                                                                                                                                                                                                                                                                                                                    Buddies when something went wrong
                                                         Am Am Am Em
                                                                                                                                                                                                                                                                                                                                                             C Am A A Am
                                                                                                                                                                                                                                                                                                                                    Some of its leaves bring a sigh
                                       C Am
                                                                                           A A Am
There it was written, my Buddy
                                                                                                                                                                                                                                                                                                                                   Missing your smile and your song
                                                Em Gdim A7 D7 D7/13-
                                                                                                                                                                                                                                                                                                                                                                                                         Fdim Am
That we must part you and I
                                                                                                                                                                                                                                                                                                                                    Nights are long since you went away
                                                                             Fdim
                                                                                                                                                                                                                                                                                                                                                                       Edim Am
                                                                                                                                                                                                                                                                                                                                     I think about you all thru the day
Nights are long since you went away
                                                                          Edim
                                                                                                                       Am
                                                                                                                                                                                                                                                                                                                                                                                G
                                                                                                                                                                                                                                                                                                                                                                                                                                                    E7
I think about you all thru the day
                                                                                                                                                                                                                                                                                                                                   My Buddy, my Buddy, no Buddy quite so true
G E7 C
My Buddy, my Buddy, no Buddy quite so true
                                                                                                                                                                                                                                                                 Α7
                                                                                                                                                                                                                                                                                                                                                                                                             Fdim
                                                                                                                                                                                                                                                                                                                                                                                                                                                                                                          Am
                                                                                                                                                                                                                                                                                                                                   Miss your voice, the touch of your hand % \left( 1\right) =\left( 1\right) \left( 1\right)
                                                                                                                                                                                                                                                                                                                                                                       G
                                                                                                                                                                                                                                                                                                                                                                                                                     Edim Am
                                                                             Fdim
                                                                                                                                                            Am
Miss your voice, the touch of your hand
                                                                                                                                                                                                                                                                                                                                    Just long to know that you understand
                                                 G
                                                                        Edim
                                                                                                                                                           Am
                                                                                                                                                                                                                                                                                                                                                                                                     G
Just long to know that you understand
                                                                                                                                                                                                                                                                                   D
                                                                                                                                                                                                                                                                                                                         G My Buddy, my Buddy, Your Buddy misses you
Acordes
```