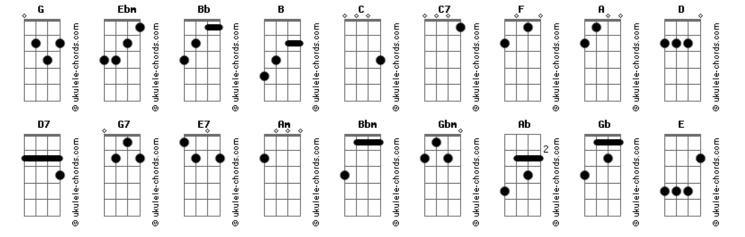

## Lou Rawls - Something

```
Tom: G
                                                                I don't know, I don't know
  Intro: Ebm Bb B
                                                                Something in the way she moves
                                                                And all I have to do is think of her
Something in the way she moves
Attracts me like no other lover
                                                                Something in the way she shows me
                                                    G7 F E7
                                                                Don't want to leave her now
Something in the way she woos me
                                                                                                   D F Bb B A F Bb B C
Don't want to leave her now
                                                                You know I believe and how
                                    F Bb B
                                                                                                               Gbm Gbm Gbm
You know I believe and how
                                                                You're asking me will my love grow
Somewhere in her smile she moves
                                                                                                    A Ab G Gb E F A
                                                                I don't know, I don't know
Attracts me like no other lover
                                                                                                          Gbm Gbm Gbm Gbm
                                                       G7 F E7 You stick around and it may show
Something in her style that shows me
                                                                                                       B Bb A Ab G C
                                                                I don't know, I don't know
Don't want to leave her now
                                       F Bb B A
                                                                Something in the way she moves
You know I believe and how
                                                                                                                      F A
                                               Gbm Gbm Gbm
                                                                And all I have to do is think of her
You're asking me will my love grow
                                    A Ab G Gb E F A
               D G
                                                                Something in the way she shows me
I don't know, I don't know
                                          Gbm Gbm Gbm Gbm
                                                               Don't want to leave her now
You stick around and it may show
                                                                                                       F Bb B A F Bb B C
                                       B Bb A Ab G C
                                                                You know I believe and how
```