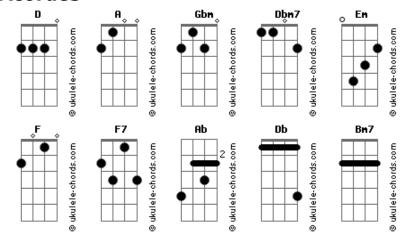

## Louis Armstrong - We Have All The Time In The World

```
Intro: A Gbm A Gbm
Gbm A
                       Gbm
Gbm
     We have all the time in the world
     Em
                              E7
     Time enough for life to unfould
     E7
     all the precious things
                               love has in store
                    Gbm Dbm7 the love in the world
                                     Dbm7
     E7
     We have all
                      Bm
     If that's all we have you will find
                                            we need nothing
more
                                Bb
          Every step of the way will find Bb Ab Db
```

| Witl     | h the cares | s of the  | world     | far b | behind | us   |
|----------|-------------|-----------|-----------|-------|--------|------|
|          | Α           | Gbm       | Dbm7      |       |        |      |
| We have  | all the     |           |           |       |        |      |
| we nave  |             |           | the wortu | D7    |        | ^    |
|          | Em          | Gbm       |           | Bm7   |        | Α    |
| Just for | love noth   | ning more | nothing   | less  | only   | love |
| Α        | Gbm (3x)    | -         |           |       | •      |      |
|          | C           | Bb        |           | F     | F7     |      |
| Eve      | ry step     | of the wa | y will    | find  | us     |      |
| Bb       | Ab          |           | Db        |       | E7     |      |
| Witl     | h the cares | s of the  | world     | far b | behind | us   |
|          | Α           | Gbm       | Dbm7      |       |        |      |
| We have  | all the     | time in   | the world |       |        |      |
|          | Em          | Gbm       |           | Bm7   |        | Α    |
| Just for | love noth   | ning more | nothing   | less  | only   | love |
| Α        | Gbm (3x)    | -         | 3         |       | ,      |      |

## **Acordes**