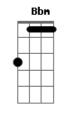

## **Louis Tomlinson - Out Of My System**

```
tom:
               Bb
Intro: Bb F Gb Eb
Bb F Gb Eb Bbm
[Primeira Parte]
                    F Bbm
Slowly, I never wanna go slowly
Bb F Eb
I only wanna go faster, towards disaster every time
                         F Bbm
 With me, I know you wanna come with me
              F Ebm
Take anything you can carry and leave everythin' else behind
[Pré-Refrão]
I am only half of what I think I can be
[Refrão]
Gotta get it out of my system
                          Ebm Eb2
Gotta get it off of my chest
I've lived a lot of my life already
But I gotta get through the rest
( Bbm Bb F Gb Eb F Bb )
( Bbm Bb F Gb Eb F Bb )
( Ebm Bb F Gb Eb F Bb )
( Gb Bb F Gb Eb F Bb )
[Segunda Parte]
                          F Bbm
Demons, I'm takin' all of my demons
                   F Ebm
Putting them where I won't see them 'cause I just wanna feel
alive
```