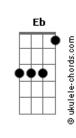

## **Louis Tomlinson - Out Of My System**

```
tom:
               Bb
Intro: Bb F Gb Eb
Bb F Gb Eb Bbm
[Primeira Parte]
                    F Bbm
Slowly, I never wanna go slowly
Bb F Eb
I only wanna go faster, towards disaster every time
                         F Bbm
 With me, I know you wanna come with me
              F Ebm
Take anything you can carry and leave everythin' else behind
[Pré-Refrão]
I am only half of what I think I can be
[Refrão]
Gotta get it out of my system
                          Ebm Eb2
Gotta get it off of my chest
I've lived a lot of my life already
But I gotta get through the rest
( Bbm Bb F Gb Eb F Bb )
( Bbm Bb F Gb Eb F Bb )
( Ebm Bb F Gb Eb F Bb )
( Gb Bb F Gb Eb F Bb )
[Segunda Parte]
                          F Bbm
Demons, I'm takin' all of my demons
                   F Ebm
Putting them where I won't see them 'cause I just wanna feel
alive
```