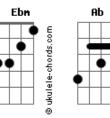

```
[Pré-Refrão]
I am only half of what I think I can be
                           Gb Bbm
Gotta get it out of my system
                          Ebm Eb2
Gotta get it off of my chest
I've lived a lot of my life already
But I gotta get through the rest
( Bbm Bb F Gb Eb F Bb ) ( Bbm Bb F Gb Eb F Bb )
( Ebm Bb F Gb Eb F Bb )
             Gb
   Gotta get it out of my system, system
Ebm Bb F Gb Eb F Bb
   Gotta get it out of my system
( Gm Gb Gm Gb )
[Refrão]
                           Gb Bbm
Gotta get it out of my system
Gotta get it off of my chest
I've lived a lot of my life already
But I gotta get through the rest
             Gb
                  Fb
Bbm Bb
Gotta get it out of my system, system