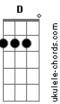

## Love Never Dies - Look With Your Heart

tom:

С

G Em Love's a curious thing G B7 It often comes disguised Dbm Α Look at love the wrong way E B7 It goes unrecognized G D7 So look with you heart G And not with your eyes Am The heart understands D7 Am The heart never lies G Believe what it feels G And trust what it shows! Am Look with your heart Am D D7 The heart always knows! Em G Eb Love is not always beautiful Cm D7 Not at the start D7 G So open your arms G And close your eyes tight Am Look with your heart Am D7 And when it finds love G Your heart will be right Em Learn from someone who knows G B7 Make sure you don't forget С Em Love you misunderstand G B7 Is love that you'll regret D7 So look with you heart

So look with you neart G And not with your eyes Am The heart understands

## Acordes

The heart never lies G Believe what it feels G And trust what it shows! Am Look with your heart Am D D7 The heart always knows! Em G Eb Love is not always beautiful Cm D7 Not at the start D7 G So open your arms G And close your eyes tight Am Look with your heart Am D7 And when it finds love G Your heart will be right Mother, look with your heart G And not with your eyes Am The heart can't be fooled Am D7 The heart is too wise! G Forget what you think G Ignore what you hear! Am Look with your heart! Am D D7 It always sees clear Em G Eb Love is not always beautiful Cm D7 Not at the start G But open your arms G And close your eyes tight Am Look with your heart Am D And when it finds love G Your heart will be right