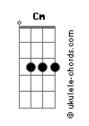

## Love Never Dies - Look With Your Heart

tom:

С

G Em Love's a curious thing G B7 It often comes disguised Dbm Α Look at love the wrong way E B7 It goes unrecognized G D7 So look with you heart G And not with your eyes Am The heart understands D7 Am The heart never lies G Believe what it feels G And trust what it shows! Am Look with your heart Am D D7 The heart always knows! Em G Eb Love is not always beautiful Cm D7 Not at the start D7 G So open your arms G And close your eyes tight Am Look with your heart Am D7 And when it finds love G Your heart will be right Em Learn from someone who knows G B7 Make sure you don't forget С Em Love you misunderstand G B7 Is love that you'll regret D7 So look with you heart