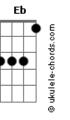

## Love Never Dies - Look With Your Heart

tom:

С

G Em Love's a curious thing G B7 It often comes disguised Dbm Α Look at love the wrong way E B7 It goes unrecognized G D7 So look with you heart G And not with your eyes Am The heart understands D7 Am The heart never lies G Believe what it feels G And trust what it shows! Am Look with your heart Am D D7 The heart always knows! Em G Eb Love is not always beautiful Cm D7 Not at the start D7 G So open your arms G And close your eyes tight Am Look with your heart Am D7 And when it finds love G Your heart will be right Em Learn from someone who knows G B7 Make sure you don't forget С Em Love you misunderstand G B7 Is love that you'll regret D7 So look with you heart

So look with you neart G And not with your eyes Am The heart understands

## Acordes

The heart never lies G Believe what it feels G And trust what it shows! Am Look with your heart Am D D7 The heart always knows! Em G Eb Love is not always beautiful Cm D7 Not at the start D7 G So open your arms G And close your eyes tight Am Look with your heart Am D7 And when it finds love G Your heart will be right Mother, look with your heart G And not with your eyes Am The heart can't be fooled Am D7 The heart is too wise! G Forget what you think G Ignore what you hear! Am Look with your heart! Am D D7 It always sees clear Em G Eb Love is not always beautiful Cm D7 Not at the start G But open your arms G And close your eyes tight Am Look with your heart Am D And when it finds love G Your heart will be right