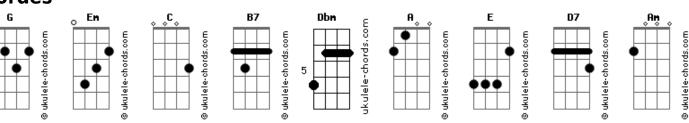

## Love Never Dies - Look With Your Heart

tom:

С

G Em Love's a curious thing G B7 It often comes disguised Dbm Α Look at love the wrong way E B7 It goes unrecognized G D7 So look with you heart G And not with your eyes Am The heart understands D7 Am The heart never lies G Believe what it feels G And trust what it shows! Am Look with your heart Am D D7 The heart always knows! Em G Eb Love is not always beautiful Cm D7 Not at the start D7 G So open your arms G And close your eyes tight Am Look with your heart Am D7 And when it finds love G Your heart will be right Em Learn from someone who knows G B7 Make sure you don't forget С Em Love you misunderstand G B7 Is love that you'll regret D7 So look with you heart

So look with you neart G And not with your eyes Am The heart understands

## Acordes

The heart never lies G Believe what it feels G And trust what it shows! Am Look with your heart Am D D7 The heart always knows! Em G Eb Love is not always beautiful Cm D7 Not at the start D7 G So open your arms G And close your eyes tight Am Look with your heart Am D7 And when it finds love G Your heart will be right Mother, look with your heart G And not with your eyes Am The heart can't be fooled Am D7 The heart is too wise! G Forget what you think G Ignore what you hear! Am Look with your heart! Am D D7 It always sees clear Em G Eb Love is not always beautiful Cm D7 Not at the start G But open your arms G And close your eyes tight Am Look with your heart Am D And when it finds love G Your heart will be right