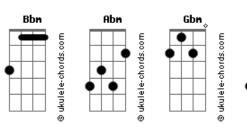

D7

[Final] Bbm Abm Gbm Bbm Abm Gbm Am Bm Gm Fm Am Bm Gm Fm

Bn

© ukulele-chords.com

Gn

•

© ukulele-chords.com

© ukulele-chords.com