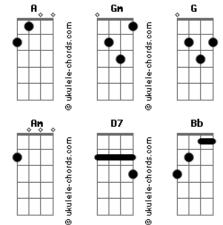

G

G

G

**B7** 

G

F

Gbm G

G

Am

B7

B7

[Refrão]

[Refrão]

G C7

## Luana Flores - Recently

```
Every one says they are seeing less of me
                           tom:
                                                              Gbm
                                                                       G
                                                              I could do better if I had energy
               Bm
Intro: A Bm G
                                                              G
                                                                     Gm
                                                              Be like I used to be
       G Gm Gbm B7
       G Gm G Gbm B7
                                                              Gbm G
                                                              But frequently
[Verso 1]
                                                                                     Gbm
                                                              G
                                                                      G
                                                              I picture myself walking straight into the sea
     Gbm B7
                                                                      G
                                                              Am
Hand in hand
                                                              Laughing as the waves come rolling to my knees
         Gm
                                                              G
The flowers understand
                                                              What a place to be
       Gm
That we're fine, you and I
                                                              (G D7 Gm G)
                                                              (G E D7 Gm)
(G D7 Gm G)
(G E D7 Gm)
Gm Gbm
Hands are tied
      G
I don't mind
                                                              [Ponte]
I'll make you be ok
                                                              D7
                                                                        G
                                                                                     Gm
                                                                                                  Gm Gm
                                                              And it's a lovely day for swimming
                                                              D7
                                                                       Gm
                                                                                                               Am
                                                              Pretend I didn't see the red flags that said don't go
But recently
                                                              Am D7
                                                                                                     Gm Am
             Gbm
                                                              Cause if a storm out there's beginning
Every one says they are seeing less of me
                                                              D7
                                                                              Gm
                                                                                                                  G Gm
    G
                     Gbm
                                                              I'll find it for myself and not cause someone told me so
I could do better if I had energy
                                                              (G Gm Gbm B7)
Be like I used to be
                                                              (G Bb Gbm)
But frequently
                                                              [Refrão]
       C7
              Gbm
                                       Am
I picture myself walking straight into the sea
                                                              G
                                                              But recently
              G
Laughing as the waves come rolling to my knees
                                                                                             G
                                                                                                  Gbm
                                                              C7
                                                              Every one says they are seeing less of me
What a place to be
                                                                       D7
                                                              Am
                                                                                   G
                                                              I could do better if I had energy
[Verso 2]
                                                              G
                                                              Be like I used to be
Gm Gbm B7
                                                              Gbm G
Side by side
                                                              [Final]
       G
You keep me safe from their static getting through
                                                              R7
G Gbm
            B7
Please be fine
                                                              Frequently
      G
                               Gbm
                                                                                     G
                                                              G
                                                              I picture myself walking straight into the sea
It's too late now to go leave you behind
                                                              Am
                                                                                 G
                                                              Laughing as the waves come rolling to my knees
                                                                            G
                                                              Gm
                                                              What a place to be
```

G But recently Gbm C7 G