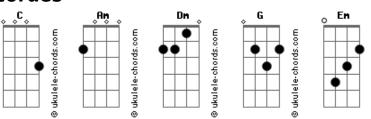

## Lua - Falling

```
Intro: (Am Dm G Em )
Baby
Dm
Trying to get in my brain
I am fucking crazy
    Am
You fool
         Dm
Can't you see?
   G
I am bulletproof
You're never gonna win
You
              Dm
Are breaking my rules
It's so insecure
          Fm
It's better stop uh uuh
Because, boy
                        Dm
You will never understand me
    G
That's the truth
 Em (deixe soar)
I am toxic
(Chorus):
So cry,
  Dm
Far away
Run, run, run
   Em
I want you away from me
  \mathsf{Am}
So go, go, go
 Dm
Go away
You are breaking my heart
           Em (pausa)
In thousand pieces
```

## (Am Dm G Em ) x2 Am Your smile Dm It's stuck in my mind My friends tell me "loving is hard" I don't want to fall in love I hate you, i love you I will stay high Smoking everyday to see the world on fire My mind is insane, my soul is the dark You Dm Are breaking my rules G It's so insecure Em It's better stop uh uuh Am Because, boy You will never understand me G That's the truth Em (deixe soar) I am toxic (Chorus): Am So cry, Dm Far away Run, run, run I want you away from me $\mathsf{Am}$ So go, go, go Dm Go away You are breaking my heart Em In thousand pieces x2 I'm falling

(Am Dm G Em ) x2

## **Acordes**

I'm falling