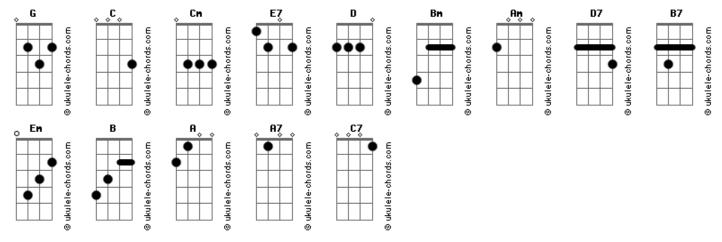

## Luciana Souza - All Of Me

| Tom: G                                   |
|------------------------------------------|
| Intro: C Cm G G E7 C D G Bm Am D7        |
| G B7                                     |
| All of me, why not take all of me        |
| Em B Bm E7                               |
| Can't you see, I'm no good without you.  |
| C B7 Em B7/13-                           |
| Take my arms. I want to lose them        |
| A A7 D D7                                |
| Take my lips, I'll never use them        |
| G B7                                     |
| Your good bye left me with eyes that cry |
| Em B7/13- Bm E7                          |
| And I know I'm no good without you       |
| C Cm G E7                                |
| You took the part that once was my heart |
| C D D7 G A7 Am G                         |

| So why not take all of      | me       |         |       |
|-----------------------------|----------|---------|-------|
| G                           | B        | 7       |       |
| All of me, why not take al  | l of me  |         |       |
| Em                          | В        |         | Bm E  |
| Can't you see, I'm no good  | without  | you     |       |
| C                           | B7       | Em      | B7/13 |
| Take my arms. I want to lo  | se them  |         |       |
| A A7                        |          |         | D D7  |
| Take my lips. I'll never u  | se them  |         |       |
| G                           |          | B7      |       |
| Your good bye left me with  | eyes th  | at cry, |       |
| Em B7/13-                   |          | В       | m E7  |
| And I know I'm no good w.   | ithout y | ou      |       |
| C Cm                        |          | G G     | E7    |
| You took the part that once | e was my | heart   |       |
| С                           | D D7     | Bm E7   |       |
| So why not take all of      | me       |         |       |
| С                           | D D7     | G C7    | G     |
| So why not take all of      | me       |         |       |