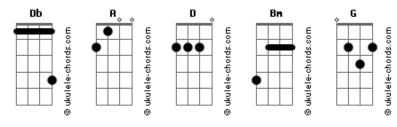

## **Lucy Hale - Extra Ordinary**

```
Tom: Db
 (com acordes na forma de A )
Capostraste na 4ª casa
Intro: D A Bm G
I'm imprisoned I've been living a lie
Another night I'm putting on a disguise
I wanna teared off and step in the light
Don't you, don't you
So now I'm knocking at your front door
And I am looking for the right cure
Am still a little bit unsure
Cause I know, yeah I know
That most people see me as ordinary
Like if you look close you'll find I'm very interesting
And hard to know
You can never tell where this might go
Cause I'm not your average, average person
I don't know much but I know for certain
And I'm just a little bit extra, extra
```