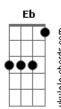

## **Luis Fuks - Falling In Love (Again)**

```
tom:
              Bh
      Eb
              EbmM
What? Yes
Why? Oh no, why?
Been meaning to tell you for so long
      Cm-
                   Bb Bb Bb-
Well I probably lost you love
   Eb
You see I
         Dm
Almost forgot
                Fm G7
The taste of your lips
    Cm Cm-
But still they come to me
      Bb Bb Bb-
Searching for love
         Bb
So won't you tell me how do I know?
        Gm
How do I see?
                  G7
        G
How do I want you to be just like me
        Cm- Bb Bb Bb-
I'm falling in love again
```

```
What? Yes
Why? Oh no, why?
                      G7 Cm
Been meaning to tell you for so long Cm- Bb Bb Bb-
Well I probably lost you love
   Eb
          EbmM
And I've lost
        Dm
So many dreams
                    Fm G7
To the light of the sun
But still they come to me
           Bb Bb Bb-
Searching for you
            Bb
So won't you tell me how do I know?
D7 Gm
How do I see?
              G7
        G
How do I want you to be just like me
Cm- Bb Bb Bb- Cm
I'm falling in love again
          Cm- Bb
Falling in love again
```