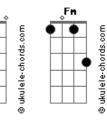

## **Luis Fuks - Falling In Love (Again)**

```
tom:
              Bh
      Eb
              EbmM
What? Yes
Why? Oh no, why?
Been meaning to tell you for so long
      Cm-
                   Bb Bb Bb-
Well I probably lost you love
   Eb
You see I
         Dm
Almost forgot
                Fm G7
The taste of your lips
    Cm Cm-
But still they come to me
      Bb Bb Bb-
Searching for love
         Bb
So won't you tell me how do I know?
        Gm
How do I see?
                  G7
        G
How do I want you to be just like me
        Cm- Bb Bb Bb-
I'm falling in love again
```

```
What? Yes
Why? Oh no, why?
                      G7 Cm
Been meaning to tell you for so long Cm- Bb Bb Bb-
Well I probably lost you love
   Eb
          EbmM
And I've lost
        Dm
So many dreams
                    Fm G7
To the light of the sun
But still they come to me
           Bb Bb Bb-
Searching for you
            Bb
So won't you tell me how do I know?
D7 Gm
How do I see?
              G7
        G
How do I want you to be just like me
Cm- Bb Bb Bb- Cm
I'm falling in love again
          Cm- Bb
Falling in love again
```