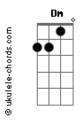

## **Luis Fuks - Falling In Love (Again)**

```
tom:
              Bh
      Eb
              EbmM
What? Yes
Why? Oh no, why?
Been meaning to tell you for so long
      Cm-
                   Bb Bb Bb-
Well I probably lost you love
   Eb
You see I
         Dm
Almost forgot
                Fm G7
The taste of your lips
    Cm Cm-
But still they come to me
      Bb Bb Bb-
Searching for love
         Bb
So won't you tell me how do I know?
        Gm
How do I see?
                  G7
        G
How do I want you to be just like me
        Cm- Bb Bb Bb-
I'm falling in love again
```

```
What? Yes
Why? Oh no, why?
                      G7 Cm
Been meaning to tell you for so long Cm- Bb Bb Bb-
Well I probably lost you love
   Eb
          EbmM
And I've lost
        Dm
So many dreams
                    Fm G7
To the light of the sun
But still they come to me
           Bb Bb Bb-
Searching for you
            Bb
So won't you tell me how do I know?
D7 Gm
How do I see?
              G7
        G
How do I want you to be just like me
Cm- Bb Bb Bb- Cm
I'm falling in love again
          Cm- Bb
Falling in love again
```