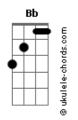

## **Luis Fuks - Falling In Love (Again)**

```
tom:
              Bh
      Eb
              EbmM
What? Yes
Why? Oh no, why?
Been meaning to tell you for so long
      Cm-
                   Bb Bb Bb-
Well I probably lost you love
   Eb
You see I
         Dm
Almost forgot
                Fm G7
The taste of your lips
    Cm Cm-
But still they come to me
      Bb Bb Bb-
Searching for love
         Bb
So won't you tell me how do I know?
        Gm
How do I see?
                  G7
        G
How do I want you to be just like me
        Cm- Bb Bb Bb-
I'm falling in love again
```

```
What? Yes
Why? Oh no, why?
                      G7 Cm
Been meaning to tell you for so long Cm- Bb Bb Bb-
Well I probably lost you love
   Eb
          EbmM
And I've lost
        Dm
So many dreams
                    Fm G7
To the light of the sun
But still they come to me
           Bb Bb Bb-
Searching for you
            Bb
So won't you tell me how do I know?
D7 Gm
How do I see?
              G7
        G
How do I want you to be just like me
Cm- Bb Bb Bb- Cm
I'm falling in love again
          Cm- Bb
Falling in love again
```