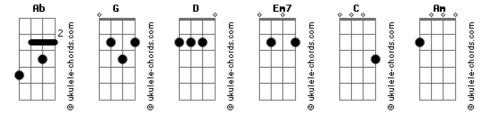

## Luke Bryan - Roller Coaster

Tom: Ab Turned into long crazy nights Em7 When the music got loud (forma dos acordes no tom de G ) Capostraste na lª casa We'd sneak away from the crowd under the boardwalk lights Intro: G D Em7 C G [Parte 1 de 4] And with all the things we said D What I just can't get past Em7 [Parte 2 de 4] Is the way we let it end Now I'm wondering where she is Knowing I can't get that goodbye back [Parte 3 de 4] G And we spent that week wide open D Upside down beside the ocean [Parte 4 de 4] Em7 I didn't know where it was going C Just trying to keep my heart on the tracks G G She had a cross around her neck I should've known that kind of feeling D D Would last longer than that week did And a flower in her hand Fm7 Fm7 That I picked from the side of Thomas Drive Blown away and barely breathing С С On our way to the sand Sunday came and it was over G Am We found an old wooden chair Now she's got me twisted Fm7 D C Still warm from the sun Like an old beach roller coaster Em7 Pushed it back, gave me a kiss She's like a song playing over and over with Bacardi on her lips and I was done Δm In my mind, where I still hold her G D I had the chance and I should've told her And we spent that week wide open D Upside down beside the ocean G And we spent that week wide open Em7 I didn't know where it was going Upside down beside the ocean С Just trying to keep my heart on the tracks Fm7 I didn't know where it was going I should've known that kind of feeling Just trying to keep my heart on the tracks D Would last longer than that week did G I should've known that kind of feeling Fm7 Blown away and barely breathing D Would last longer than that week did С Sunday came and it was over Fm7 Blown away and barely breathing Am Now she's got me twisted C Sunday came and it was over Like an old beach roller coaster Am Now she's got me twisted, yeah, I'm still twisted (G) G Like that old beach roller coaster G The rest of those days D Em7 С Like that old beach roller coaster