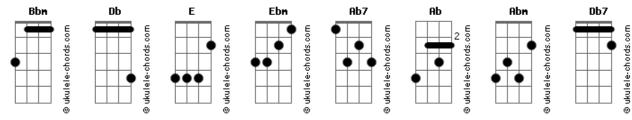

## Lulu Silvério - It's Okay

Abm Db7 Ebm Cause life is never all that bad tom: Ab7 Bbm Fbm Ebm Intro: Db E Ebm Fbm Ab7 Ab4 Ab7 Db Ab7 There are some things that make up for Ab Ab7 Db The sad times we all have Db E Ebm Ebm Maybe sometimes I wanna cry Db7 Abm Db Ab7 Ab4 Ab7 Ab7 So I made this song to say that Ab7 Ab And sometimes I can't even fall aslep at night Ebm Ebm Db E Ebm Ebm You are not alone and I want you to know that I just can't handle it all alone Ab7 Db Ab7 Ab Ab7 Ab7 It's okay Ab7 Ab7 Ab Ab7 Db Sometimes I need someone to be there with me Db E Ebm And this melody is also repeating itself all over Db F Ebm But I don't want to set the world on fire Ab7 And over again but I want you to know Ab7 Maybe I'm just a little mad sometimes Db Ab7 Ab Db Db Ab7 Ab Ab7 That you are going to be okay But it's all okay