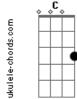

## Lunatica - Who You Are

tom: Gb (forma dos acordes no tom de G ) Afinação: Eb Ab Db Gb Bb Eb Intro: Em C D Em C D G D C Fm Frozen and broken D Am Don't know where you're going Em C D Losing your identity Em C Am You're so caught up in hiding D Cadd9 But everybody sees Refrão: Em You're never gonna feel C You're never gonna heal D You're never gonna know what's fake or real Em C D 'Til you know who you are Fm You're lying to your face С And running in a race D You're never gonna win 'til you find your place C Em D And you know who you are

```
(Em G D )
```

Em С You're crawling and falling Am D But no one hears you calling Em С D When you're in a world of glass Em С 'Til your bubble bursts Am And the true you's first D Cadd9

## Acordes





EЬ





Ab











ukulele-chords.com

You're always coming last Fm You're never gonna feel You're never gonna heal D You're never gonna know what's fake or real Em C D 'Til you know who you are Em You're lying to your face С And running in a race D You're never gonna win 'til you find your place C Em D And you know who you are

 Bm
 C

 You take yourself apart
 Em

 Em
 D

 To medicate your pain

 Bm
 C

 It shouldn't be this hard

 Em
 D

 To believe in you again

Fm You're never gonna feel You're never gonna heal D You're never gonna know what's fake or real Em C D 'Til you know who you\_are Em You're lying to your face С And running in a race D You're never gonna win 'til you find your place C Em D And you know who you are Em Who you are