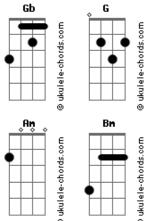

## Lunatica - Who You Are

tom: Gb (forma dos acordes no tom de G ) Afinação: Eb Ab Db Gb Bb Eb Intro: Em C D Em C D G D C Fm Frozen and broken D Am Don't know where you're going Em C D Losing your identity Em C Am You're so caught up in hiding D Cadd9 But everybody sees Refrão: Em You're never gonna feel C You're never gonna heal D You're never gonna know what's fake or real Em C D 'Til you know who you are Fm You're lying to your face С And running in a race D You're never gonna win 'til you find your place C Em D And you know who you are