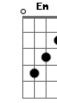

## Lunatica - Who You Are

tom: Gb (forma dos acordes no tom de G ) Afinação: Eb Ab Db Gb Bb Eb Intro: Em C D Em C D G D C Fm Frozen and broken D Am Don't know where you're going Em C D Losing your identity Em C Am You're so caught up in hiding D Cadd9 But everybody sees Refrão: Em You're never gonna feel C You're never gonna heal D You're never gonna know what's fake or real Em C D 'Til you know who you are Fm You're lying to your face С And running in a race D You're never gonna win 'til you find your place C Em D And you know who you are

```
(Em G D )
```

Em С You're crawling and falling Am D But no one hears you calling Em С D When you're in a world of glass Em С 'Til your bubble bursts Am And the true you's first D Cadd9

## Acordes





EЬ





Ab











ukulele-chords.com

You're always coming last Fm You're never gonna feel You're never gonna heal D You're never gonna know what's fake or real Em C D 'Til you know who you are Em You're lying to your face С And running in a race D You're never gonna win 'til you find your place C Em D And you know who you are

 Bm
 C

 You take yourself apart
 Em

 Em
 D

 To medicate your pain

 Bm
 C

 It shouldn't be this hard

 Em
 D

 To believe in you again

Fm You're never gonna feel You're never gonna heal D You're never gonna know what's fake or real Em C D 'Til you know who you\_are Em You're lying to your face С And running in a race D You're never gonna win 'til you find your place C Em D And you know who you are Em Who you are