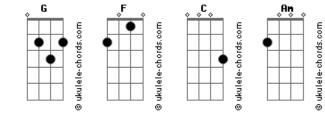

## **M Blue - I Barely**

tom: G Intro: F C Am G F C Am G I barely look F C Ám At him now I think I F C Am Forgot somehow F С Now I'm not in trouble I'm gonna be fine And all the F C Am Tears went out I'm singing it F C Am All out loud F C I'm starting a new chapter Am G I chose a better road Don't try to F C Am Get me back Now it's all

F C Am In the past

## Acordes



It's up to you to beg Am G I wont let it last F So don't tell me G Am That it's just a joke G No no no F You are the G Am One who let it fall G Yeah yeah F Now leave alone G Because You're not longer part F C Am Of my life Forget it you hurt F C Am Me a lot F C Stop trying to find me Am G There's nothing left to talk

F

С

[Final] F C Am G F C Am G F C