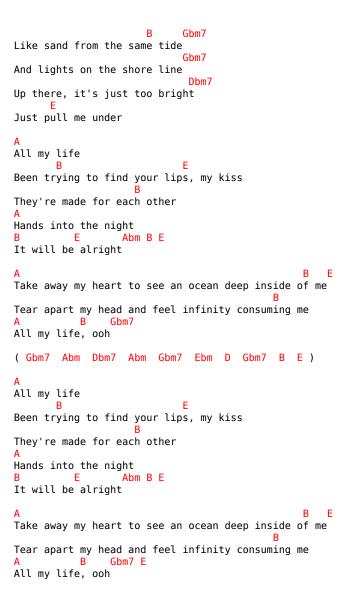

## M1LDL1FE - Distraction

```
tom:
Intro: E A B E A B Gbm7
If your skin is made of light
Get me drunk on cosmic wine
If your eyes are the ocean mist
            В
                       Gbm7
Then pull me into the abyss
We're made from the same dust
Like stars from the same dusk
Don't dive in, it's dangerous
Hold on, here we go
All my life
Been trying to find your lips, my kiss
They're made for each other
Hands into the night
       E Abm B E
It will be alright
Take away my heart to see an ocean deep inside of me
Tear apart my head and feel infinity consuming me
All my life, ooh
Under covers, intertwined like this
Drowning in a golden bliss
                B Dbm7
Find infinity in your eyes
See myself floating out of sight
```