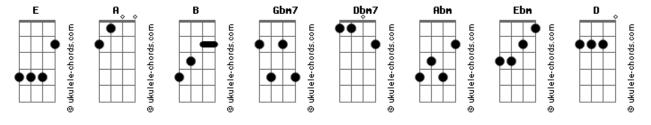

## M1LDL1FE - Distraction

```
tom:
Intro: E A B E A B Gbm7
If your skin is made of light
Get me drunk on cosmic wine
If your eyes are the ocean mist
            В
                       Gbm7
Then pull me into the abyss
We're made from the same dust
Like stars from the same dusk
Don't dive in, it's dangerous
Hold on, here we go
All my life
Been trying to find your lips, my kiss
They're made for each other
Hands into the night
       E Abm B E
It will be alright
Take away my heart to see an ocean deep inside of me
Tear apart my head and feel infinity consuming me
All my life, ooh
Under covers, intertwined like this
Drowning in a golden bliss
                B Dbm7
Find infinity in your eyes
See myself floating out of sight
```