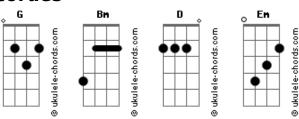

## **Acordes**

I be looking like

 Bm
 D
 G
 Em

 Where you at, where you at?

 Bm
 D
 G
 Em

 Where you at, where you at?

 Bm
 D
 G
 Em

 Where you at, where you at?