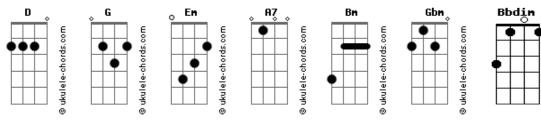

Tom: D

Intro:

## Mac Demarco - No Other Heart

```
Verso:
                                                                 D D
D D
Is it true
Em A7
You've been feeling sort of low these days
                                                                 D D
D D
Just don't have a place to go these days
Em A7
Must be bringing you down
Pré-Refrão:
                                                                 D D
D D
If it?s so
Em A7
Then come on, give this lover boy a try
D D
I'll put the sparkle right back in your eyes
What could you lose?
Refrão:
```

Bbdim A#dim# D D Bm Bm

```
Well for one, her heart
                               belongs to another
     Em Gbm A7
And no other heart will do
Verso:
Is it wrong to think my love could really help you out
It's simply just my stubborn heart no doubt, rambling away
If it's not
Pré-refrão:
Then come on, give this lover boy a try
I'll put the sparkle right back in your eyes
What could you lose
Refrão:
                Bbdim A#dim# D D Bm Bm
Well for one, her heart
                              belongs to another
      Fm
           Gbm A7
And no other heart will do
       G
                Bbdim A#dim# D D Bm Bm
Well for one, her heart
                              belongs to another
      Em Gbm A7
```

## **Acordes**

G