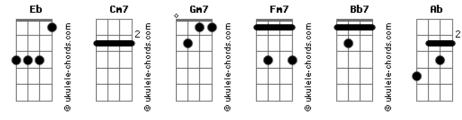

## Tom: Eb Verse 2: Verse 1: Cm7 Fm7 Bb7 Fm7 Bb7 Gm7 Fm7 Bb7 Bb7 I've had my share, it's just not fair, that we should be Cm7 Gm7 Fm7 Bb7 Fm7 Bb7 Fm7 Bb7 Bb7 together in time she'll see, that her and me, were meant to be together Fm7 Bb7 Fm7 Bb7 Cm7 Gm7 Fm7 Bb7 Bb7 Cm7 Gm7 Fm7 Bb7 Fm7 Bb7 Fm7 Bb7 Bb7 but if it's fine that I've done my time, let's walk the line and time will pass, it may go fast, but we'll still be together Fm7 Bb7 Fm7 Bb7 together Cm7 Gm7 Fm7 Gm7 Fm7 Bb7 Fm7 Bb7 Fm7 Bb7 Bb7 Bb7 Cm7 and when she's low, I'll always know, we'll always go together Bb7 and where I go, she's at my side, half of my life together Cm7 Gm7 Fm7 Bb7 Fm7 Bb7 Fm7 Bb7 Bb7 Bb7 Bb7 Cm7 Fm7 Bb7 Fm7 Bb7 Fm7 Bb7 Gm7 Bb7 Bb7 Bb7 it's easy love, fits like a glove, from up above together it's easy love, fits like a glove, from up above together Chorus: Chorus: Eb Bb7 Ab Bb7 Ab Bb7 Eb Eb Eb Bb7 Ab Bb7 Ab Bb7 Eb Eb Togeeeeeeeeeether (x4)