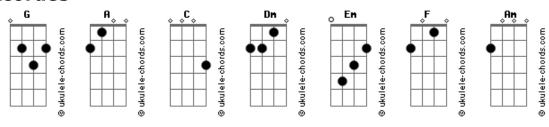

## **Mad Caddies - Spare Change**

```
Tom: G
                                                               (1:55 - 2:06)
                                                                   Em
  Pretty simple song, yet a really nice song to hear and play G
with
Intro: With some weird effect and palm muted, dunno what, but
i'm pretty sure these are the notes
                                                               Chorus
(0:00 - 0:23) Till vocals come in
                                                               (2:06 - 2:29)
                                                                                             G
                                                                   C
A 2nd guitar comes in playing this, and continues through the
                                                                   \mathsf{Am}
Verse
(0:12 - 0:44)
                                                                  (Down by the world aside....)
                                                               (2:30 - 2:35)
  C
                                                                   \mathsf{Am}
(0:45 - 0:57)
                                                               (Set by the world aside....)
                                     Em
                                                      F
   Em
                                                               Outro
                                                               (2:36 - 2:53)
                                                               Guitar 1 - Palm muted effect?
Chorus
(0:57 - 1:20)
                              G
                                                               Guitar 2
                                                                C
                                                                         C Dm
   (Set by the world aside.....)
                                                               Ending
                                                               (2:53 -
Fill Verse
                                                               Guitar 1 - Palm muted effect?
(1:21 - 1:54)
              Dm
                                                               Guitar 2
                                                                         C Dm
                                                                                              С
```