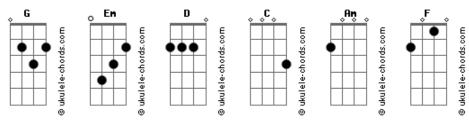

## Madonna - Frozen

Tom: G

Em

1. You only see what your eyes want to see,

how can life be what you want it to be,

C D Em D

you're frozen when your heart's not open.

Em

2. You're so consumed with how much you get,

D you waste your time with hate and regret,

C D Em

you're broken when your heart's not open.

Em Am C G Em Am F G

Em Am C G Em Am F G Em ---
Mm mm, give yourself to me, mm mm, you hold -- the key.

in Em

1. You only see what your eyes want to see,

D of

An Em A C G Em Am F G Em ---
Mm mm, give yourself to me, mm mm, you hold -- the key.

3. Now there's no point in placing the blame,

D
and you should know I suffer the same,
C
D
if I lose you, my heart will be broken.

Em

Love is a bird, she needs to fly, let all the hurt inside of you die,
C
You're frozen when your heart's not open. REFRAIN

Em

5. You only see what your eyes want to see,
how can I feel what you want it to be,
C
D
Em

you're frozen when your heart's not open REFRAIN (2 x)

if I could melt your heart.

## **Acordes**