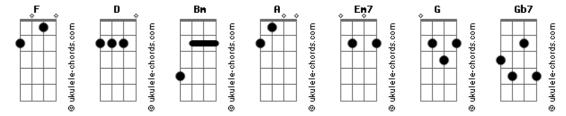

## **Madonna - Ghosttown**

```
Tom: F
                                                              We gotta stay strong
 (com acordes na forma de
                                            D )
                                                              We're gonna hold on
Capostraste na 3ª casa
Intro: Bm A D Em7
                                                              This world has turned to dust
Primeira Parte:
                                                              All we've got left is love
Maybe it was all too much
                                                              Might as well start with us
Too much for a man to take
                                                              Singing a new song
Everything's bound to break
                                                              Something to build on
Sooner or later, sooner or later
                                                               Ah ah ah, ah ah ah
You're all that I can trust
                                                              I know you're scared tonight
                                                               m A
Ahahah, ahahah
Facing the darkest days
                                                              I'll never leave your side
Everyone ran away
But we're gonna stay here
                                                              Refrão:
We're gonna stay here
                                                              When it all falls
 M A Ah ah ah, ah ah ah
                                                              When it all falls down
I know you're scared tonight
                                                              I'll be your fire
Ah ah ah, ah ah ah D
                                                              When the lights go out
I'll never leave your side
                                                              When there's no one
Refrão:
                                                              No one else around
                                                              We'll be two souls in a ghost town
When it all falls
                                                                       G
                                                              When the world gets cold
When it all falls down
                                                                I'll be your cover
I'll be your fire
        Bm
When the lights go out
                                                              Let's just hold
When there's no one
                                                                Onto each other
No one else around
                                                              When it all falls
We'll be two souls in a ghost town
                                                              When it all falls down
                                                              We'll be two souls in a ghost town
When the world gets cold
                                                              Terceira Parte:
I'll be your cover
G D A
Let's just hold
                                                               I know we're alright
Bm
Onto each other
                                                              Cause we'll never be alone
When it all falls
                                                              In this mad mad
    D
                                                               In this mad mad world
When it all falls down
We'll be two souls in a ghost town
                                                              Even with no light
Repete Intro: Bm A D Em7
                                                              We're gonna shine like gold
Segunda Parte:
                                                              In this mad mad
                                                                     A G D A Bm G D A
                                                               In this mad mad world
Tell me how we got this far
                                                              Refrão:
                Em7
Every man for himself
Everything's gone to hell
                                                              When it all falls
```

## **Acordes**