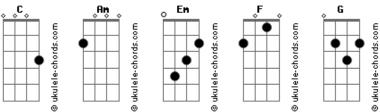

## Madonna - Gone

| Tom: C                                  |
|-----------------------------------------|
| Am<br>Selling out                       |
| Is not my thing                         |
| Em<br>Walk away<br>F                    |
| I won't be broken again                 |
| I'm not                                 |
| <mark>G</mark><br>Im not what you think |
| <mark>Am</mark><br>Dream away your life |
| <mark>Em</mark><br>Someone else's dream |
| F<br>Nothing                            |
| G<br>Equals nothing                     |
| A                                       |
| Am<br>Letting go                        |
|                                         |
| Letting go                              |

I'm not

G

I'm not very smart

## Acordes

Am Why should I be sad Em For what I never had F Nothing G Equals nothing G Am Turn to stone F Lose my faith G I'll be gone G Before it happens Selling out Is not my thing Walk away I won't be broken again I won't I won't fall apart Dream away your life Dream away your dreams Nothing Equals nothing Turn to stone Lose my faith I'll be gone Before it happens Turn to stone Lose my faith I'll be gone Before it happens