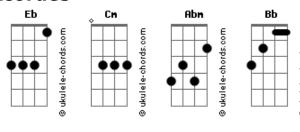

Tom: Eb

## Madonna - Keep It Together

```
Cm
Keep, keep it together
Keep people together forever and ever
                 Ahm
I got brothers, I got some sisters too
Stuck in the middle tell you what I'm gonna do
                       Abm
Gonna get out of here, I'm gonna leave this place
               Abm
So I can forget every single hungry face
                    Abm
I'm tired of sharing all the hand me downs
               Abm
To get attention I must always be the clown
I wanna be different, I wanna be on my own
                       Abm
But Daddy said listen, you will always have a home
Keep it together in the family
 They're a reminder of your history
Brothers and sisters they hold the key
To your heart and your soul
Abm
Don't forget that your family is gold
I hit the big time but I still get the blues
Everyone's a stranger, city life can get to you
People can be so cold, never want to turn your back
Just givin' to get something
Always wanting something back
When I get lonely and I need to be
```

## **Acordes**

```
Loved for who I am, not what they want to see
Brothers and sisters, they've always been there for me
We have a connection, home is where the heart should be
                        Ahm
Keep it together in the family
 They're a reminder of your history
Brothers and sisters they hold the key
To your heart and your soul
                                 \mathsf{Cm}
                                        Cm Bb
Don't forget that your family is gold
{intermediate}
Abm
When I look back on all the misery
And all the heartache that they brought to me
I wouldn't change it for an-other chance
                Ahm
'Cause blood is thicker than any other circumstance
When I get lonely and I need to be
Loved for who I am, not what they want to see
Brothers and sisters, they've always been there for me
We have a connection, home is where the heart should be
{intermediate}
{Chorus}
Keep, keep it together
     Ahm
Keep people together forever and ever
{repeat and fade}
```