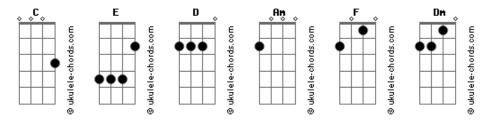

Tom: C

## Madonna - Nobody's Perfect

```
Ε
Cool I am
When I am with you
Cool I'm not
When I am lonely
I feel so sad
     Am
What I did wasn't right
I feel so bad
      Am
And I must say to you
Sorry, but
Nobody's perfect
Nobody's perfect
What did you expect
I'm doing my best
I feel so sad
But you know
I'll be true
I feel so bad
And I must say to you
```

## Sorry, but Nobody's perfect What did you expect I'm doing my best Nobody's perfect Nobody's perfect Dm I was dishonest I will do my best Yeah ( The rhythm in this part id different from the start) Cool I am When I am with you Cool I'm not When I am lonely Nobody's perfect Nobody's perfect What did you expect I'm doing my best Nobody's perfect Nobody's perfect I was dishonest