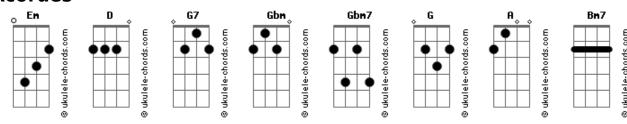

## **Madonna - Survival**

```
Intro: d: G7 Gbm G7 Gbm
Verso:
               Gbm
I'll never be an angel
              Gbm
I'll never be a saint it's true
               Gbm
I'm too busy surviving
             G7
Whether it's heaven or hell
            Gbm
I'm gonna be living to tell, so
Ponte:
         Gbm7
Here's my story {my story}
No risk no glory {no glory}
A little
Refrão:
Bm7
Up and down and all around
                               Gbm
It's all about survival
Verso:
         Gbm7
Here's my question {my question}
G Gbm7

Does your criticism {criticism}
       Em
                              Gbm7
Have you caught up in what you cannot see
```

```
Well if you give me respect
Then you'll know what to expect, a little
Refrão:
Bm7
Up and down and all around
It's all about survival
Up and down and all around
     Gbm
It's all about survival
( G7 Gbm G7 A )
(Verso)
(Ponte)
(Refrão)
{Up and down and all around}
I'll never be an angel
G7
                              Gbm
{Up and down and all around, survival}
                          Gbm
{Up and down and all around}
G7
I'll never be a saint it's true
{Up and down and all around, survival}
(repeat and fade)
```

## **Acordes**