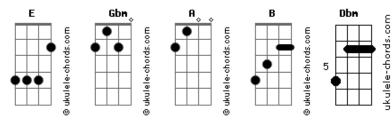

## Madrugada - Shine

```
tom:
Intro: E
Did I talk in my sleep, no
Hey, did I wake to find you cry, by my side
We'll never said that it would be easy
 Gbm
                         Α
Just that the way love grows, we have to go to
                   В
Oh well, hunny you, tonight
 Gbm B
I'm here, tonight
 Dbm B
Oh no, fall like a star
Dbm B A E
Oh in time, you and I, we'll shine
Rep:2x Gbm E
     Gbm
Oh now, hold your hand on running water
```

```
And now, wipe the black out of the blonde
     Gbm
Well now your head falls down on \ensuremath{\mathsf{me}}
    Gbm
                  A E
And your beauty is as pure as tears
 Gbm
Oh well, hunny you, tonight
 Gbm B
I'm here, tonight
Dbm B A
Oh no, fall like a star
  Dbm B A
Oh in time, you and I, we'll shine
Gbm B
Oh, hunny you, tonight
  Gbm B
I'm here, tonight
Gbm B
I'm here, tonight
Dbm B A
Oh no, fall like a star
Dbm B A E
Oh in time, you and I, we'll shine
```

## **Acordes**