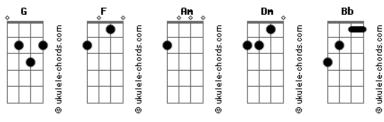

## Maggie Lindemann - Friends Go

```
Intro: F Am Dm Bb
F Am Dm Bb
Where did all my friends go?
I miss those late nights
Just you and I up in my bedroom 'til sunrise
Could spend the whole night talking to you
Even if I was the only one talking
They busted the door
They don't see you at all
That don't mean you ain't there
'Cause I know that you are, swear it's true
They said that I was the only one talking
 White jacket, white pills
Told me I would feel better
But now, you ain't here
Will I ever feel better?
'Cause if you're only in my head
I don't wanna get out of it
I'm all by myself (all by myself)
Where did all my friends go?
I miss you like hell (miss you like hell)
I know you'll be back though
They say that I'm crazy
They took you away
      Am
Now I'm all by myself
Where did all my friends go?
             Dm
                   Bb
Ooh-ooh-ooh, ooh-ooh-ooh
Ooh-ooh-ooh-ooh
```