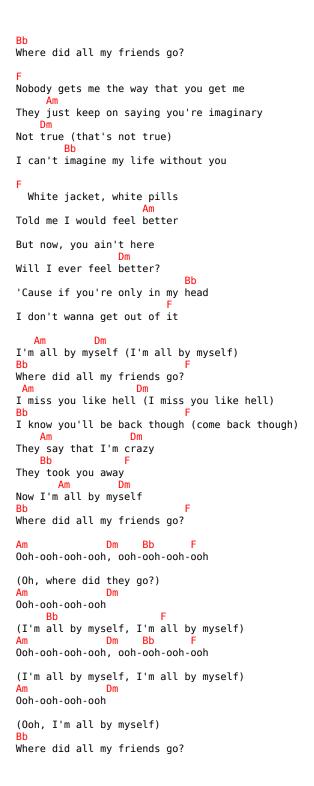

## Maggie Lindemann - Friends Go

```
Intro: F Am Dm Bb
F Am Dm Bb
Where did all my friends go?
I miss those late nights
Just you and I up in my bedroom 'til sunrise
Could spend the whole night talking to you
Even if I was the only one talking
They busted the door
They don't see you at all
That don't mean you ain't there
'Cause I know that you are, swear it's true
They said that I was the only one talking
 White jacket, white pills
Told me I would feel better
But now, you ain't here
Will I ever feel better?
'Cause if you're only in my head
I don't wanna get out of it
I'm all by myself (all by myself)
Where did all my friends go?
I miss you like hell (miss you like hell)
I know you'll be back though
They say that I'm crazy
They took you away
      Am
Now I'm all by myself
Where did all my friends go?
             Dm
                   Bb
Ooh-ooh-ooh, ooh-ooh-ooh
Ooh-ooh-ooh-ooh
```