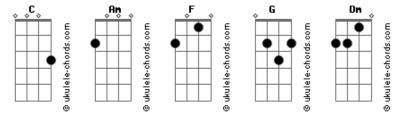

## Magna Carta Cartel - Sleepy Eye June

```
Intro: Am C F C G
You, you would never leave behind
And heaven stands alone
      Am C
And you, you can never change your mind
And heaven stands alone
I, I would never leave behind
And heaven stands alone
And I, I can never change my mind
                           G
And heaven stands alone
('It is the old wound my king!
It does never heal...')
\mathsf{Am}\ \mathsf{C}\ \mathsf{F}\ \mathsf{C}\ \mathsf{G}\ \mathsf{Am}\ \mathsf{C}\ \mathsf{F}\ \mathsf{C}\ \mathsf{G}
\mathsf{Am}\ \mathsf{C}\ \mathsf{F}\ \mathsf{C}\ \mathsf{G}\ \mathsf{Am}\ \mathsf{C}\ \mathsf{F}\ \mathsf{C}\ \mathsf{G}
```

## **Acordes**