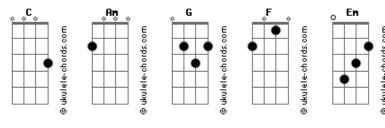

## Magna Furia - The Stranger

Tom: C

Am

Look in the mirror and try to discover who really are you G

Am

F

Look deeply into those eyes and seek the truth

Am

Ten years are gone, and ten more years will come along G

Am

And still can't you see who really lives inside yourself

Am

An angel, a lamb or a wolf

G

F

Em

An old friend or someone that you just don't know?

A bad man, an animal out of control
A nice guy just as you thought that you were
Em
Close the door, turn off... turn off the light
And get into deep trip of mind

Am
A stranger, forever stranger
F
Beyond the mask,
G
Deep in your soul
Am
Someone that you just don't know

## **Acordes**