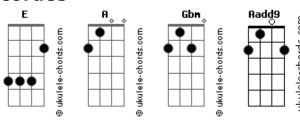

## **Main Station - Bone-tired**

```
tom:
Intro: Aadd9 Gbm E Aadd9
Aadd9
In the end
Gbm
Of the day
                        Aadd9
It's just dust and this highway
Aadd9
In this house on this bed
   Gbm
The side of mine as cold as ice
    Е
But hear the gate I know I'm late
         Aadd9
But you're not alone this man is at home
     Aadd9
These bones are tired
   Gbm
But my desire
Well, it's just lovin' you
I'll give you all my love and the moon
       Aadd9
Now my heart is full
( Aadd9 Gbm E Aadd9 )
 Aadd9
What's worth
```