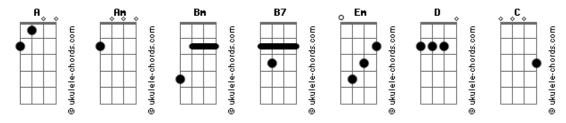

nd again
                    Em
Bm B7
Why can't you live at home tonight and stay with me inside?
                                                                 Bm B7
                                                          I love, I love
                                                          Em D C I love, I love
It's nice
              Em
                                                          Am Bm
Please, I wanna see what we would be if you were by my side C Am Bm
                                                          I love, I love
                                                          Am Bm B7 Em D C
Make me feel lonely, soon B7 Em
                                                          I love, I love, I love
You might not know me, I wish I could lie
```

## Acordes