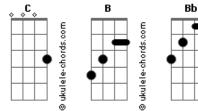

ntly)on your corners (Bb7M B Cm7 Ebadd9) (Bb7M B Cm7 Ebadd9) (Bb7M B Cm7 Ebadd9)

## **Oferecimento Lojalele.com.br**

| 1 | C | Db6 | В | Bb | <u>۱</u> |
|---|---|-----|---|----|----------|
| • | U | DDD | D | DU | ,        |

| Bb7M             | В                   |
|------------------|---------------------|
| Tim-tim-tim-tim, |                     |
| Cm7              | Ebadd9              |
| Tim-tim-tim-tim. | tim-tim-tim-tim-tim |
| Bb7M             | B                   |
| Tim-tim-tim-tim, | tim-tim-tim-tim     |
| Cm7              | Ebadd9              |
| Tim-tim-tim-tim. | tim-tim-tim-tim     |
| Bb7M             | <mark>B</mark>      |
| Tim-tim-tim-tim, | tim-tim-tim-tim     |
| Cm7              | Ebadd9              |
| Tim-tim-tim-tim, | tim-tim-tim-tim-tim |

## Acordes









F

Bb7M

Cm7

Tim, tim

Carinhosa

Carinhosa

Carinhosa

C B Bb7M Kiss me gently

В Tim-tim, tim-tim

Bb7M B Cm7

Bb7M B Cm7

Bb7M B Cm7

Ebadd9

Ebadd9

Ebadd9

Barcelona (Barcelona)

Ebadd9

Cn7

Barcelona

Barcelona





ukulele-chords.com

## **Oferecimento Lojalele.com.br**