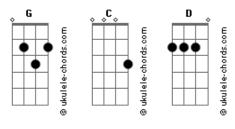

## Mallu Magalhães - Get To Denmark

Tom: G

Introdução: G G G C C D D G G

G G G
No, we didn't find our place

'Cause I just can't feel your face close to my ear G
Imagine if distance disappear
D
So you could be here