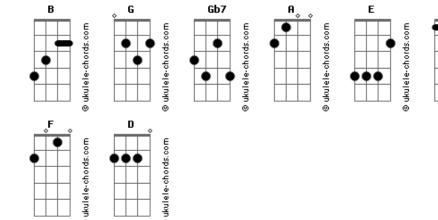

## Mandy Moore - Walk Me Home

```
Intro: G
                                                                     Gb7
                                                                                                                                           Ε
                                                                                                                                                                                                    Gb7
G Gb7
Walk me home
I don't wanna go all the way alone G Gb7 B
Baby would you walk with me home
                                                                      G Gb7
Baby would you take my hand
Come with me now to a special land
G Gb7 B
Baby would you walk with me home
3 A.M.
                                                                                  Gb Db
        F
                                                                                                                                                                                                                       Gb
You're on my mind once again
I must have been dreamin'
 Thought I felt your heartbeat just then
And I wondered how it would be
If I was your lady
And you were my friend
                                       Bbm
I would put my heart in your hand And it would never end
Baby would you Walk me home
I don't wanna go all the way alone % \left\{ 1,2,\ldots ,n\right\} =\left\{ 1,2,\ldots ,n\right
G Gb7 B
Baby would you walk with me home
                                                                   G Gb7
Baby would you take my hand
                                                                                                                                     F
Come with me now to a special land
                                        Gb7
Baby would you walk with me home
Db Ab E Gb
                                                                                                                             Db
                                                                                                                                                                                                           Gb
I hold your picture
    E Gb
                                                                                                                                                                                                     Db
Next to my heart all the time
                                                                     Е
Ohh yea baby
```

```
You're my dream come true
So glad you're mine
       Bbm
And I wondered how it would be
If I was your lady
And you were my friend
      Bbm
I would put my heart in your hands
            В
And it would never end
Baby would you Walk me home
I don't wanna go all the way alone
   Gb7 B
Baby would you walk with me home
          G Gb7
Baby would you take my hand
Come with me now to a special land
G Gb7
Baby would you walk with me home
Everyday and night I wanna hold you
Understand that I am gonna love you
 A B
In my own special way
Baby would you Walk me home
I don't wanna go all the way alone
   Gb7 B
Baby would you walk with me home
         G Gb7
Baby would you take my hand
Come with me now to a special land
G Gb7
Baby would you walk with me home G Gb7
Baby would you Walk me home
I don't wanna go all the way alone
G Gb7
              В
Baby would you walk with me home
```