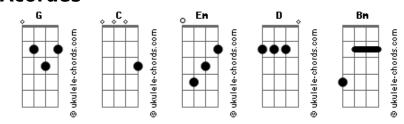

## Marcos Zeeba - Found U

| Tom: G<br>Intro: G C Em D G C Em D<br>G C               | And when I found you there<br>G C<br>Take me back into the water<br>Em D |
|---------------------------------------------------------|--------------------------------------------------------------------------|
| Take me back into the water                             | I need to take my shoes off                                              |
| Em D                                                    | G C                                                                      |
| This city made me lose my feet                          | Take me back into the water                                              |
| G C                                                     | Em D                                                                     |
| Take me back into the water                             | Clean my head, then I stop                                               |
| Em D                                                    | G                                                                        |
| And please just let me be                               | If you don't know                                                        |
| G                                                       | I'm feeling high                                                         |
| If you don't know                                       | C Em                                                                     |
| I'm feeling high                                        | I've been drinking all the time                                          |
| C Em                                                    | D                                                                        |
| I just need to be with you                              | I just need to be with you<br>G C<br>Take me back into the sea<br>Em     |
| Take me back into the sea                               | Maybe I start to believe D                                               |
| Maybe I start to believe                                | It's something more than this                                            |
| D                                                       | G C Em D                                                                 |
| It's something more than this                           | If you see a new tomorrow                                                |
| G C Em D                                                | G C                                                                      |
| If you see a new tomorrow                               | You know I should admit                                                  |
| G C                                                     | Em D                                                                     |
| You know I should admit                                 | I saw you                                                                |
| Em D                                                    | G                                                                        |
| Isawyou                                                 | And when I found you there                                               |
| G                                                       | Bm Em                                                                    |
| And when I found you there                              | Ohhh oh oh                                                               |
| Bm Em                                                   | D G                                                                      |
| Ohhh oh oh                                              | It's when I found you                                                    |
| D G                                                     | Bm Em                                                                    |
| It's when I found you                                   | Ohhh oh oh                                                               |
| Bm Em                                                   | D G Bm Em D                                                              |
| Ohhh oh oh                                              | G Bm Em                                                                  |
| D G Bm Em<br>G Bm Em<br>And when I found you there<br>D | D And when I found you there<br>D G<br>And when I found you there        |

## Acordes