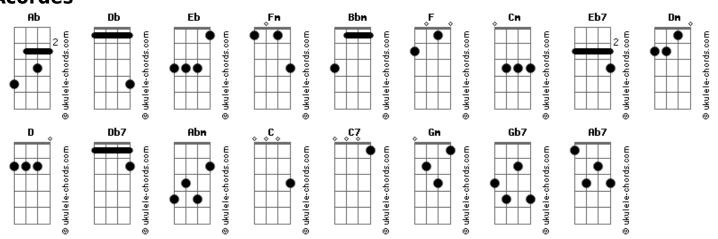

## Mariah Carey - Can You Hear Me

```
[Refrão]
                        tom:
             Fm
                                                        Bbm
Intro: Fm Db Eb Ab
                                                        Can you hear me?
      Db Ab Bbm F
                                                        Eb7 Ab
                                                        Can you hear me?
[Primeira Parte]
                                                        Bbm Eb7 Ab
                                                        Don't let our love fade away
               Eb
         Dh
                           Cm Ab
                                                        Eb Bbm
Sometimes I feel so alone and un-certain
                                                        'Cause I need you
Db Eb7 Cm Ab
                                                        Eb Ab7
Sometimes I don't feel at all
                                                        I still need you
                                                                        С
                          Dm
                                                       Db Eb F
               Fm
                                                                             C7 Bbm
                                                       Don't let it all fade away oh
Searching my soul for a reason for living
               Db
Needing?you here holding onto me
[Segunda Parte]
                                                        I need to feel you, ooh
                                                          Db7 Gm
Fm Db Eb Cm Ab
Sometimes I?feel like you don't understand me
                                                        I long to touch you
Db Eb7 Cm Ab
                                                        I never dreamed we'd end up this way
You'll never know me at all, no, no
                                                                Ab
Db Fm
                                                        I'm slowly drowning
Searching your eyes but you don't real-ly see me
                                                               Db7
Db Eb Fm Fm F
Out of my mind as I call-llll
                                                        My fears surround me
                                                        Can't breathe without you
[Refrão]
                                                        Don't fade away
Can you hear me?
                                                        [Refrão]
Eb7 Ab
Can you hear me?
Bbm Eb7 Ab
                                                        Can you hear me?
Don't let our love fade away
                                                        Eb7 Ab
EbM6 Bbm
                                                        Can you hear me?
'Cause I need you
                                                        Bbm Eb7 Ab
                                                       Don't let our love fade away
Eb Abm
I still need you
                                                        Eb Bbm
Db Eb C
                                                        'Cause I need you
Don't let it all fade away
                                                        Eb Ab 7
                                                       I still need you
                                                              Eb F C C7 Bbm
[Terceira Partel
                                                       Don't let it all fade away oh
Fm Bbm Db Eb
Sometimes I try to pretend I'm not hurt--ing

Db Gm Cm Ab
                                                       No, don't let it all fade away
Hide with my face to the wallllll Gb7 Fm Fm D
                                                        Eb
                                                                Ab
                                                        No, baby, woo
Searching my mind for th? reasons you're leaving
                                                        Db Eb
                                                          Don't fade away
Db Eb
Dying insid? as I call
```

## **Acordes**