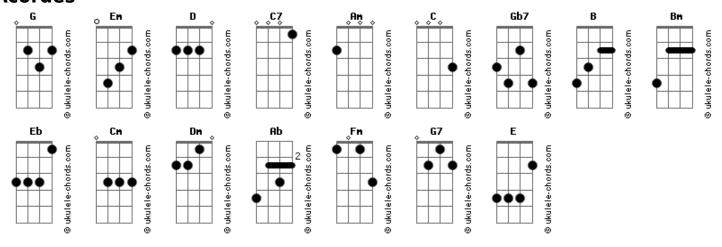

## Marina Elali - One Last Cry

```
Intro: Em D C7 |2x
            Am
My shattered dreams and broken heart
   D C G
Are mending on the shelf
   Am G
I saw you holding hands
Standing close to someone else
    Am G
Now I sit all alone

Gb7 B

Em
Wishing all my feeling was gone
      Am-
I gave my best to you
Nothing for me to do
But have one last cry
       Em
One last cry
Before I leave it all behind
        C#m- Gb7 Bm Eb Em
I've gotta put you out of my \min_{-} this time
         A- Am C
Stop living a lie I guess I'm down to my last cry
I was here you were there
      D C G
Guess we never could agree
       Am G
While the sun shines on you
```

```
I need some love to rain on me
      Am
Still I sit all alone
     Gb7 B Em
Wishing all my feeling was gone
       Am-
Gotta get over you
Nothing for me to do
But have one last cry
     Em
One last cry
Before I leave it all behind
       C#m- Gb7 Bm Eb Em
I've gotta put you out of my mind this time
         A- Am
Stop living a lie I know I?ve gotta be strong
    Cm Dm Eb
'Cause 'round me life goes on and on and on and on
But have one last cry
      Fm
One last cry
      Eb
Before I leave it all behind
       Dm- G7 Cm E Fm
I've gotta put you out of my mind for the very last time
        A- Am
I guess I'm down I guess I'm down I guess I'm down
      G
To my last cry
```

## **Acordes**