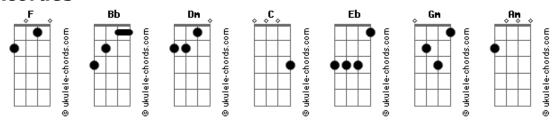

ven
   Eb
When everything seems lost so try and F
Smile, just believe in
          Dm
That's the way you're meant to feel
You got that smile
The one that can withstand any trial
It makes me wanna blossom in style (?)
Let your hair down
Cause love will keep on going strong
```

```
And then smile, it's a given
When everything {\tt seems} lost so try and
Smile, just believe in
         Dm
That's the way you're meant to feel (when you)
Smile to make it right
Smile when you don't feel alright
Smile when it gets dark
Smile to brighten up your heart
So try
               Gm
Just believe in and you try
Hev
        Gm Am Bb
and you try oh oh oh (and you)
Smile to make it right
Smile when you don't feel alright
Smile when it gets dark
Smile to brighten up your heart
Just smile
```

## **Acordes**