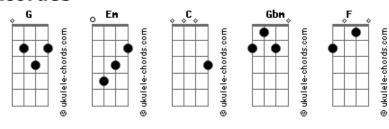

## **Maroon 5 - Not Falling Apart**

```
Tom: G
Intro: G Em x 2
Danced all night
Slept all day
Careless with my heart again
Fearless when it comes to playing games
You don't cry
You don't care
Afraid to have a love affair
Is that your ghost or are you really there?
Now I can't walk, I can't talk anymore
Since you walked out the door
And now I'm stuck living out that night again
I'm not falling apart
Repete intro x 1
Weather on a sunny day
Time slows down, I wish you'd stay
                                              Em
Pass me by in crowded, dark hallways
Try my hardest not to scream
I find my heart is growing weak
                                                 Em
So leave your reasons on the bathroom sink
```

| Now I can't walk, I can't talk anymore                      |    |
|-------------------------------------------------------------|----|
| Since you walked out the door                               |    |
| G Gbm<br>And now I'm stuck living out that night again<br>C | 1  |
| I'm not falling apart                                       |    |
| C<br>I heard you say you needed me now<br>C                 |    |
| What's the problem I can't see  G Gbm                       |    |
| You destroyed me, I won't fall apart again                  |    |
| I'm not falling apart                                       |    |
| G Gbm                                                       |    |
| Take what you want<br><mark>Gbm F</mark>                    |    |
| I will be just fine                                         |    |
| You will be better off alone at night                       |    |
| G Gbm<br>Waiting and falling<br>Gbm F                       |    |
| Constantly calling out your name                            |    |
| Will it ever change?                                        |    |
| C<br>Now I can't walk, I can't talk anymore                 |    |
| Since you walked out the door                               |    |
| G<br>And now I'm stuck living out that night again<br>C     | m( |
| I'm not falling apart                                       |    |
| C<br>I heard you say you needed me now<br>C                 |    |
| What's the problem I can't see                              |    |
| G Gbm<br>You destroyed me, I won't fall apart again         |    |
| I'm not falling apart                                       |    |
| Final: C C G Gbm G x 1 / intro x 2                          |    |