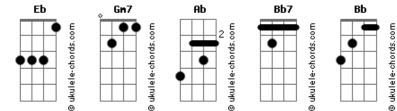

## Marvin Gaye - Let's Get It On

Tom: Eb

(intro)

Eb Gm7 Ab Bb7 I've been really tryin , baby Tryin to hold back these feelings for so long And if you feel, like I feel baby Come on, oh come on,

(same chords)

Eb Gm7 Ab Bb7 Let's get it on

Lets get it on Let's get it on Let's get it on

(same chords) We're all sensitive people With so much love to give, understand me sugar

## Acordes

Since we got to be Lets say, I love you

There's nothin wrong with me Lovin you---And givin yourself to me can never be wrong If the love is true

Ab Gm7 Ab Bb Don't you know how sweet and wonderful, life can be I'm askin you baby, to get it on with me I aint gonna worry, I aint gonna push Ab